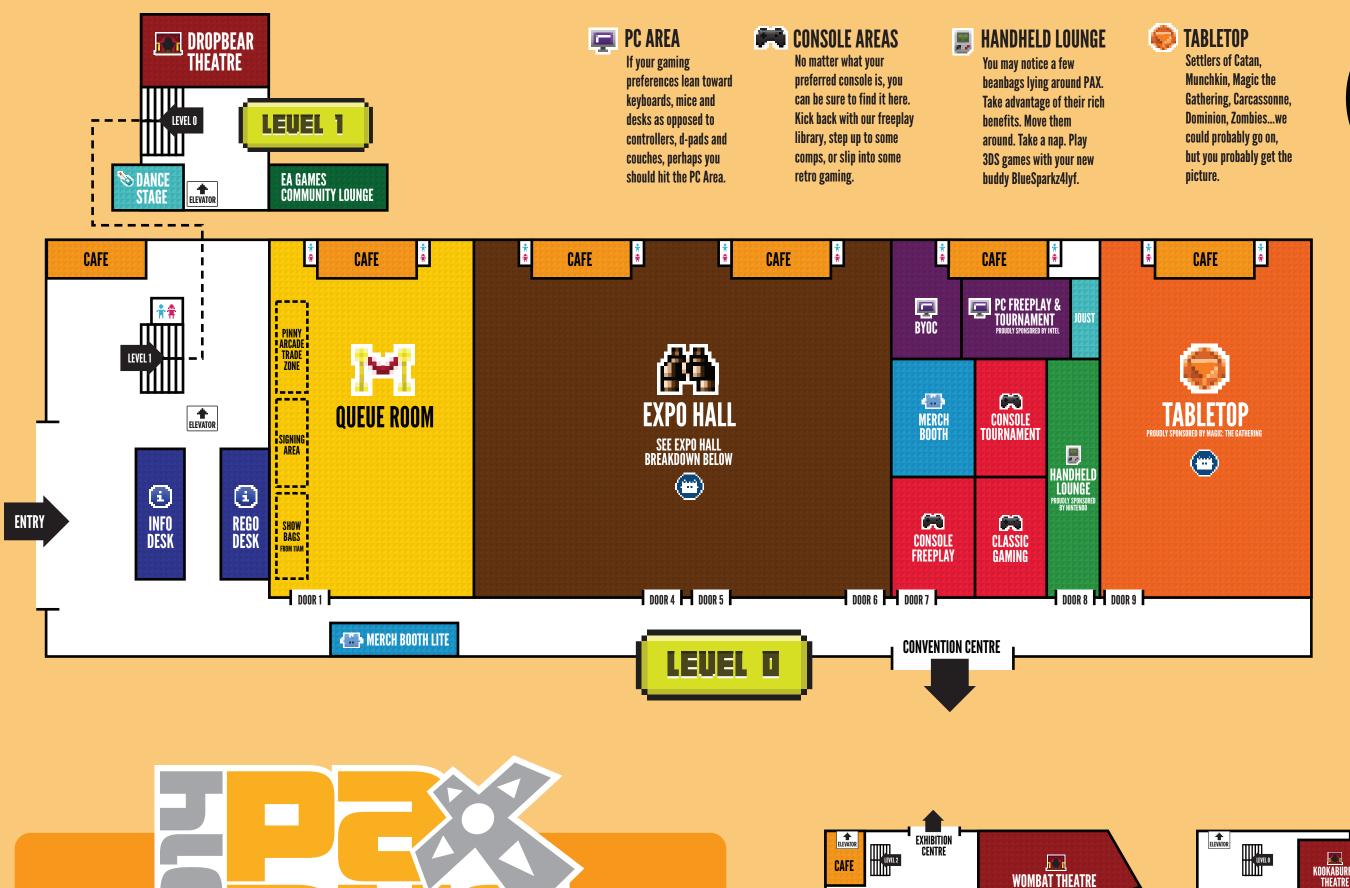

If you get to the show early and want to assault the Expo Hall first, the Queue Room will be your first stop. You can also get swag bags here from 11am, or collect

signatures at various autograph sessions

MERCH BOOTH

Looking for official PAX swag? Look no further!

over the weekend.

INFO DESK

Got any questions? Lose something?

The kind info desk souls can help you.

PINNY ARCADE

Looking for a place to start your Pinny

Arcade obses... collection? Find official

and exclusive pins in these areas.

**DIVERSITY LOUNGE** 

Unlockable achievements here include "Become an Ally", "Meet your community", and "Gaming is for everyone". You win no matter what.