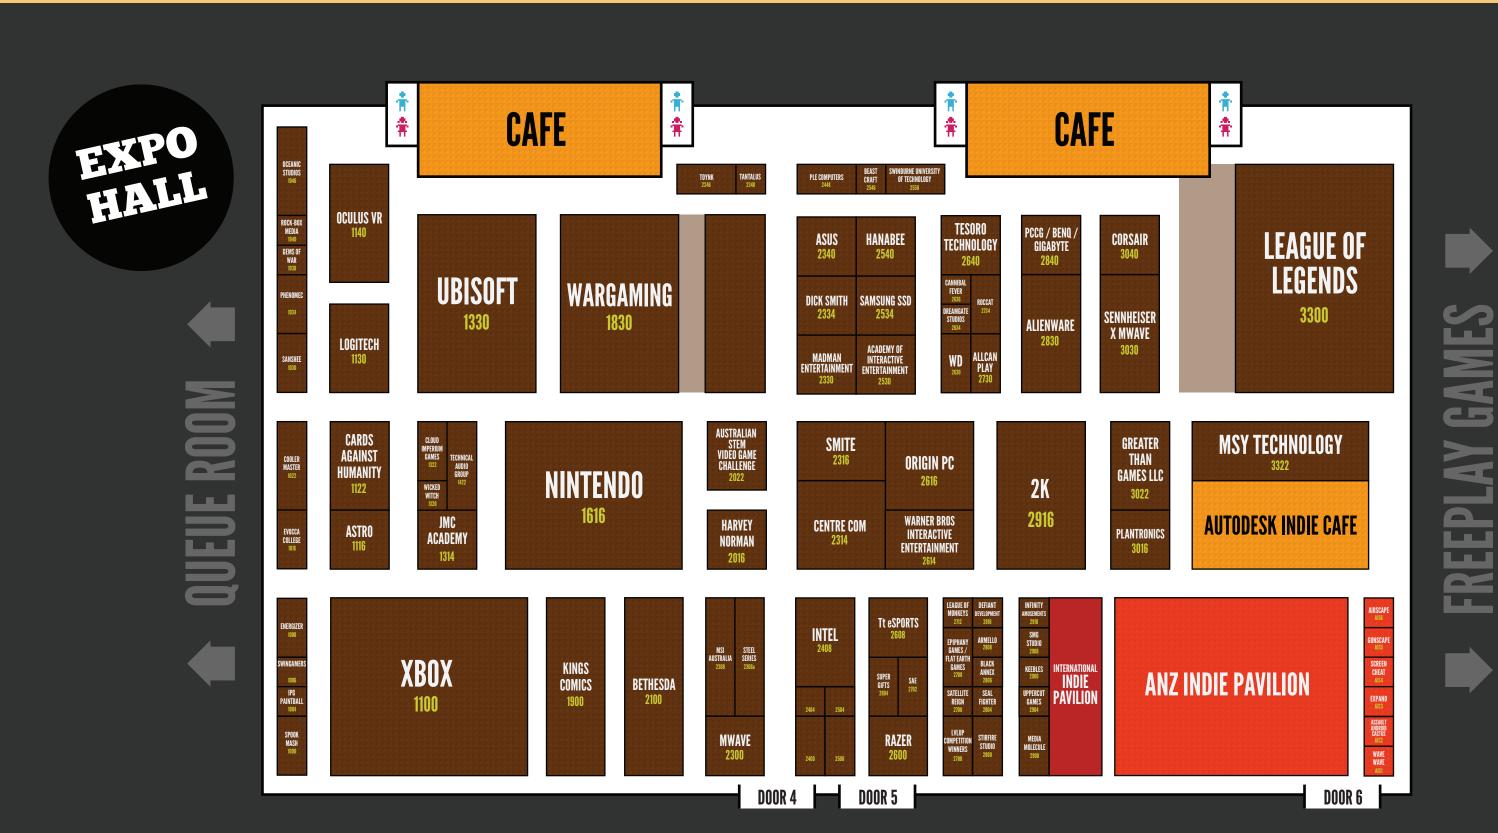

If you get to the show early and want to assault the Expo Hall first, the Queue Room will be your first stop. You can also get swag bags here from 11am, or collect

signatures at various autograph sessions