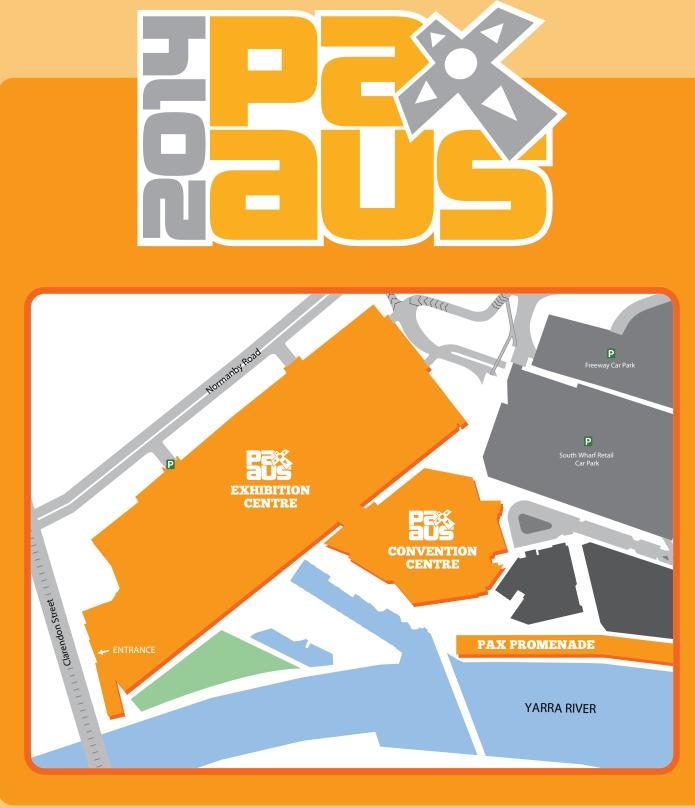

If you get to the show early and want to assault the Expo Hall first, the Queue Room will be your first stop. You can also get swag bags here from 11am, or collect

signatures at various autograph sessions

MERCH BOOTH

Looking for official PAX swag? Look no further!

over the weekend.

INFO DESK

Got any questions? Lose something?

The kind info desk souls can help you.

PINNY ARCADE

Looking for a place to start your Pinny

Arcade obses... collection? Find official

and exclusive pins in these areas.

**DIVERSITY LOUNGE** 

Unlockable achievements here include "Become an Ally", "Meet your community", and "Gaming is for everyone". You win no matter what.





PAX PROMENADE

Venture into the sunlight and along the river you'll find a whole new part of PAX with games, tabletop, and curated game artwork.

Plus, flash your PAX badge at any of the bars and restaurants listed for a 10% discount.