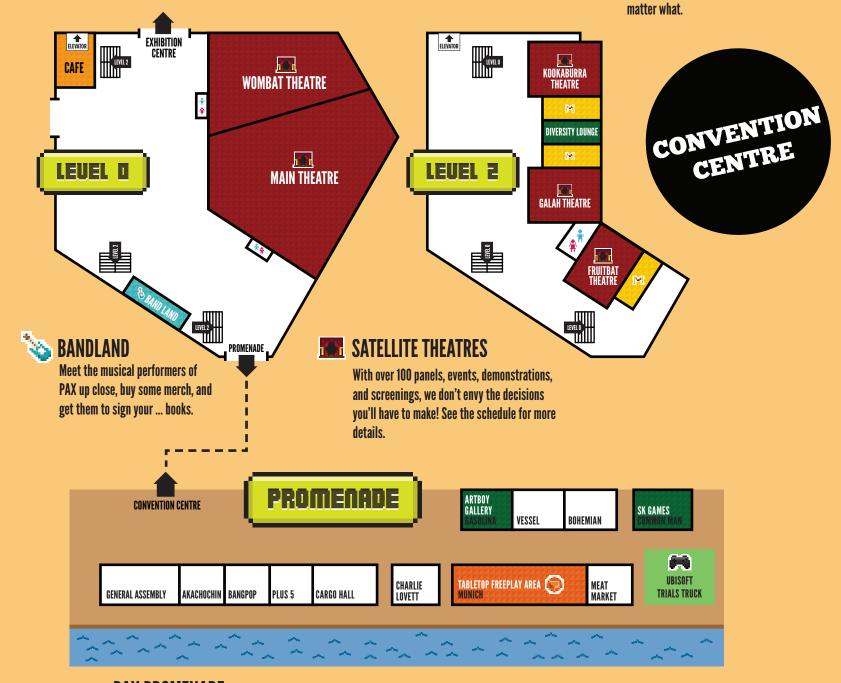

Arcade obses... collection? Find official

and exclusive pins in these areas.

**DIVERSITY LOUNGE** 

Unlockable achievements here include "Become an Ally", "Meet your community", and "Gaming is for everyone". You win no matter what.

PAX PROMENADE

Venture into the sunlight and along the river you'll find a whole new part of PAX with games, tabletop, and curated game artwork.

Plus, flash your PAX badge at any of the bars and restaurants listed for a 10% discount.